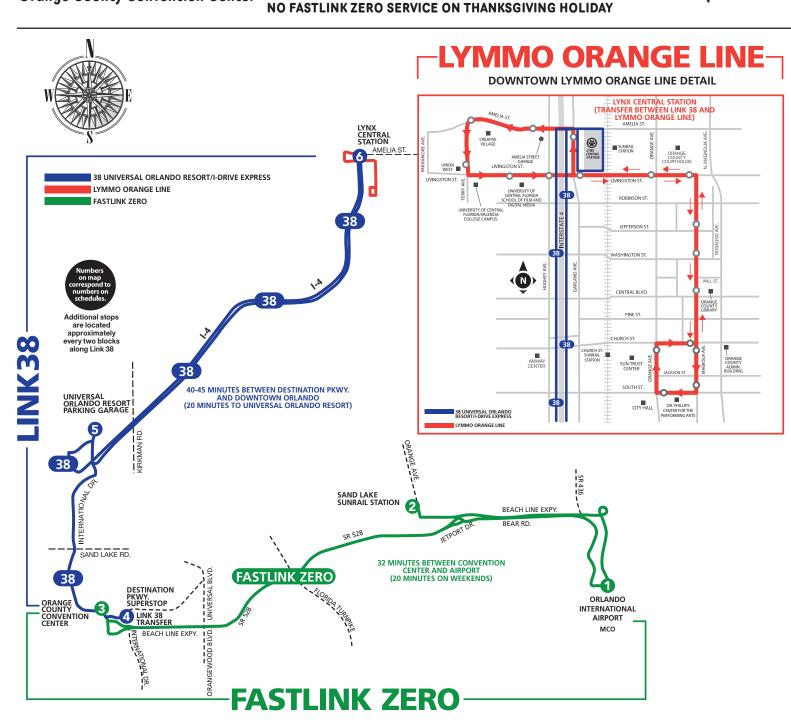

#### **FASTLINK ZERO**

Route connecting the Orlando International Airport with the Orange County Convention Center and south International Drive area via the Destination Parkway Transit Center. FASTLINK ZERO uses use S.R. 528 to provide a quick and reliable travel time. Passengers can connect to LYNX Link 38 to continue their ride to Downtown Orlando.

NO FASTLINK ZERO SERVICE ON THANKSGIVING HOLIDAY

## **LINK 38**

Operating along International Drive and then providing express service to downtown Orlando. This route is accessible along International Drive between Destination Parkway and Universal Boulevard, and serves Universal Orlando Resort, and then travels on Interstate 4 to Downtown Orlando.

## LYMMO ORANGE LINE

The Orange Line directly serves LYNX Central Station and the core of downtown. Passengers can exit the bus stop on South Magnolia Avenue at Church Street for a one block walk to the Orange County Administration Building or at East South Street at South Orange Avenue and cross the street to Orlando City Hall.

## **SCAN FOR SCHEDULES**

Connections are also available to Links 42, 58, SunRail, Florida Mall, Shingle Creek Resort and SeaWorld.

NeighborLink 641 also directly serves the Destination Parkway Transit Center connecting to addresses in the Williamsburg Community and the area of Turkey Lake Road between Sand Lake Road, Central Florida Parkway and Rosen Shingle Creek Resort.